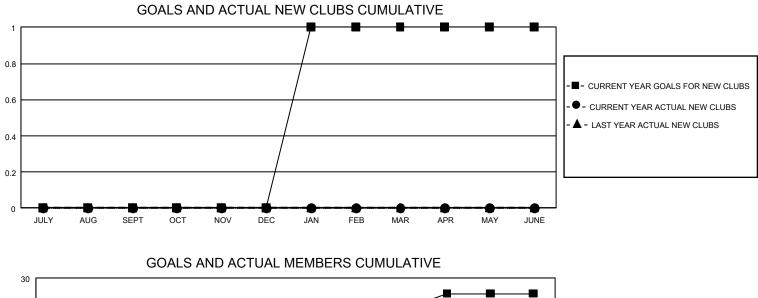

## GAT MONTHLY MEMBERSHIP PROGRESS REPORT

GMT Constitutional Area 3, Group I

REPORT DOES NOT INCLUDE CLUBS IN UNDISTRICTED AREAS.

| Clubs         |               |             |               | Members               |                       |                         |                                                    |  |  |
|---------------|---------------|-------------|---------------|-----------------------|-----------------------|-------------------------|----------------------------------------------------|--|--|
|               | RESULTS FOR   | R 2020-2021 |               | RESULTS FOR 2020-2021 |                       |                         |                                                    |  |  |
| QUARTER       | NEW CLUB GOAL | NEW CLUBS   | DROPPED CLUBS | QUARTER MEMB          | ER GROWTH NET<br>GOAL | MEMBER GROWTH<br>ACTUAL | DROPPED<br>MEMBERS ACTUAL<br>(including transfers) |  |  |
| JULY/AUG/SEPT | 0             | 0           | 0             | JULY/AUG/SEPT         | 10                    | 5                       | 19                                                 |  |  |
| OCT/NOV/DEC   | 0             | 0           | 0             | OCT/NOV/DEC           | 5                     | 14                      | 4                                                  |  |  |
| JAN/FEB/MAR   | 3             | 0           | 0             | JAN/FEB/MAR           | 5                     | 11                      | 14                                                 |  |  |
| APR/MAY/JUNE  | 0             | 0           | 0             | APR/MAY/JUNE          | 5                     | 0                       | 0                                                  |  |  |