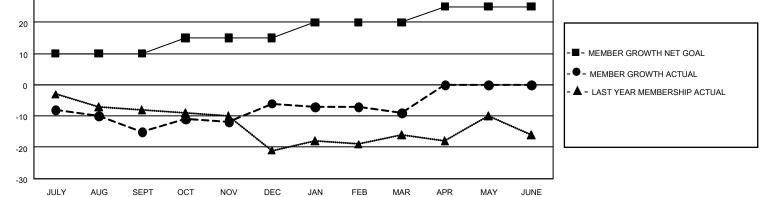

## GAT MONTHLY MEMBERSHIP PROGRESS REPORT

GMT Constitutional Area 3, Group I

REPORT DOES NOT INCLUDE CLUBS IN UNDISTRICTED AREAS.

| Clubs         |               |             |               | Members               |                       |                         |                                                    |  |  |
|---------------|---------------|-------------|---------------|-----------------------|-----------------------|-------------------------|----------------------------------------------------|--|--|
|               | RESULTS FOR   | R 2020-2021 |               | RESULTS FOR 2020-2021 |                       |                         |                                                    |  |  |
| QUARTER       | NEW CLUB GOAL | NEW CLUBS   | DROPPED CLUBS | QUARTER MEMB          | ER GROWTH NET<br>GOAL | MEMBER GROWTH<br>ACTUAL | DROPPED<br>MEMBERS ACTUAL<br>(including transfers) |  |  |
| JULY/AUG/SEPT | 0             | 0           | 0             | JULY/AUG/SEPT         | 10                    | 5                       | 19                                                 |  |  |
| OCT/NOV/DEC   | 0             | 0           | 0             | OCT/NOV/DEC           | 5                     | 14                      | 4                                                  |  |  |
| JAN/FEB/MAR   | 3             | 0           | 0             | JAN/FEB/MAR           | 5                     | 11                      | 14                                                 |  |  |
| APR/MAY/JUNE  | 0             | 0           | 0             | APR/MAY/JUNE          | 5                     | 0                       | 0                                                  |  |  |